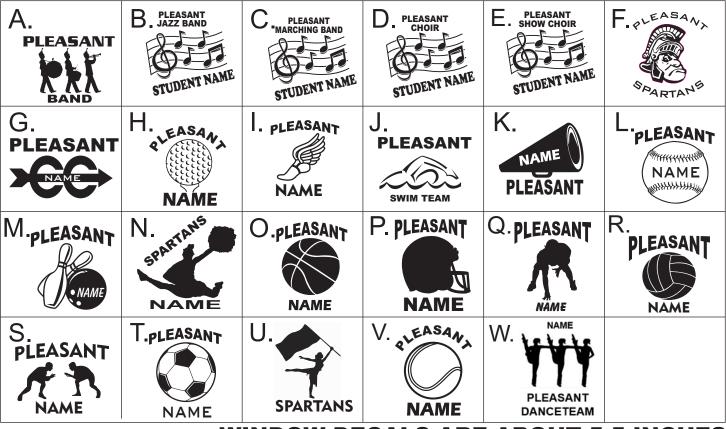

## \$7.00 EACH WINDOW DECALS

## **WINDOW DECALS ARE ABOUT 5.5 INCHES**

AVAILABLE IN RED. BLACK, OR WHITE

| ITEM A-W  | COLOR                                 | NAME ON         | I DECAL (optional) | Qty |          | Total |
|-----------|---------------------------------------|-----------------|--------------------|-----|----------|-------|
|           |                                       |                 |                    |     | x \$7.00 |       |
|           |                                       |                 |                    |     | x \$7.00 |       |
|           |                                       |                 |                    |     | x \$7.00 |       |
|           |                                       |                 |                    |     | x \$7.00 |       |
|           |                                       |                 |                    |     | x \$7.00 |       |
|           | · · · · · · · · · · · · · · · · · · · |                 |                    |     | x \$7.00 |       |
| CHECKS PA | YABLE TO:                             | <b>PLEASANT</b> | MUSIC BOOSTER      | 5 T | otal: [  |       |